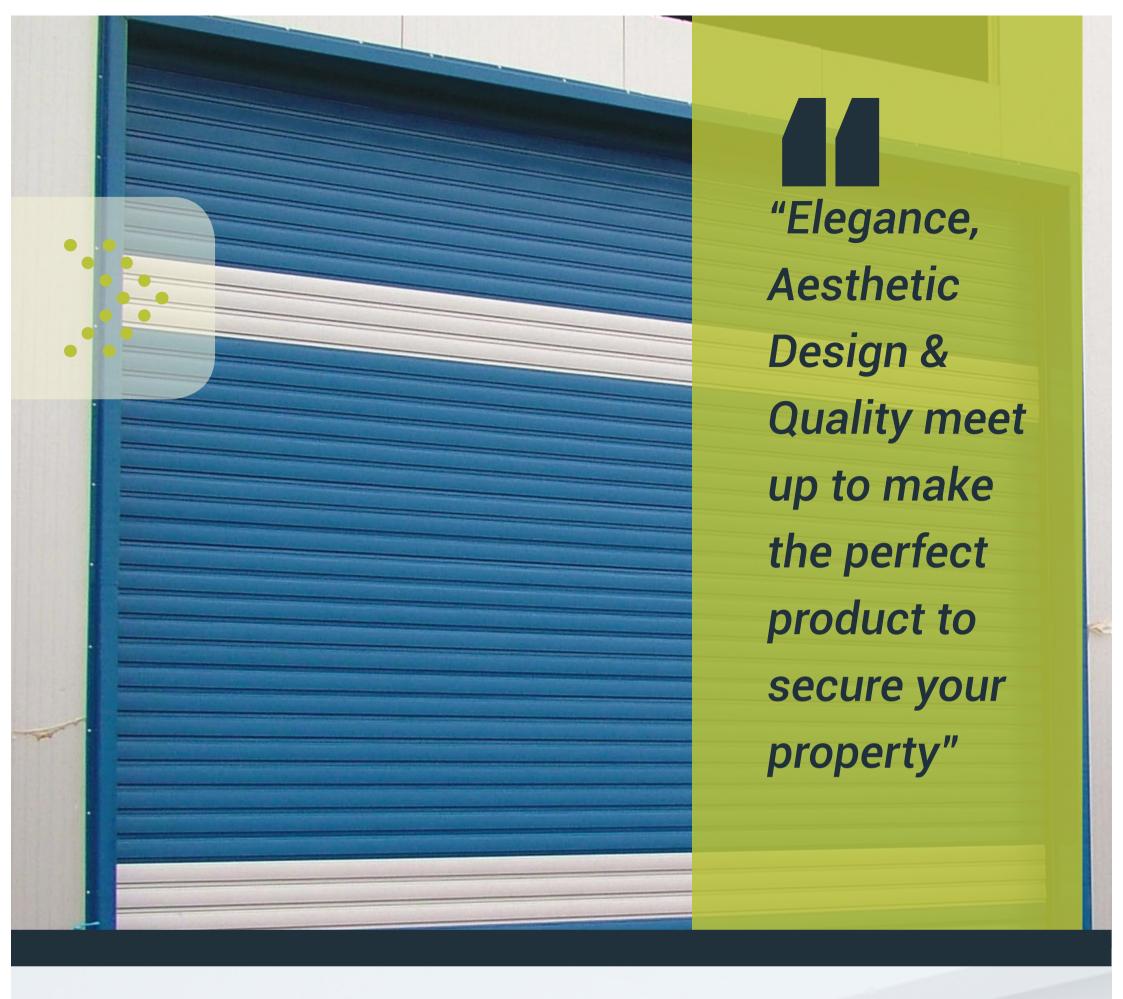

### **DOUBLE PROFILE**

For the construction of the residential rolling shutters, TECNOSERRANDA uses only high quality and durable materials. With a wide range of choices between small and big windows, ventillation and a wide range of colors you are able to create a completely customized product that fits perfectly with your building and its surroundings. TECNOSERRANDA mission is to provide you with all the advantages of safety, thermal insulation and soundproofing by creating a durable and elegant rolling shutter. The double sided profile filled with polyurethane is manufactured from either hot galvanized steel sheet or aluminum. Joining great quality and unmatched design TECNOSERRANDA has created a profile that is both durable and functional.

### RAL COLORS

You can choose from a wide range of powder coating colours with excellent resistance to outdoor conditions and excellent colour retention that meets the requirements of all major European architectural standards. Also, two wood imitation colors are available.