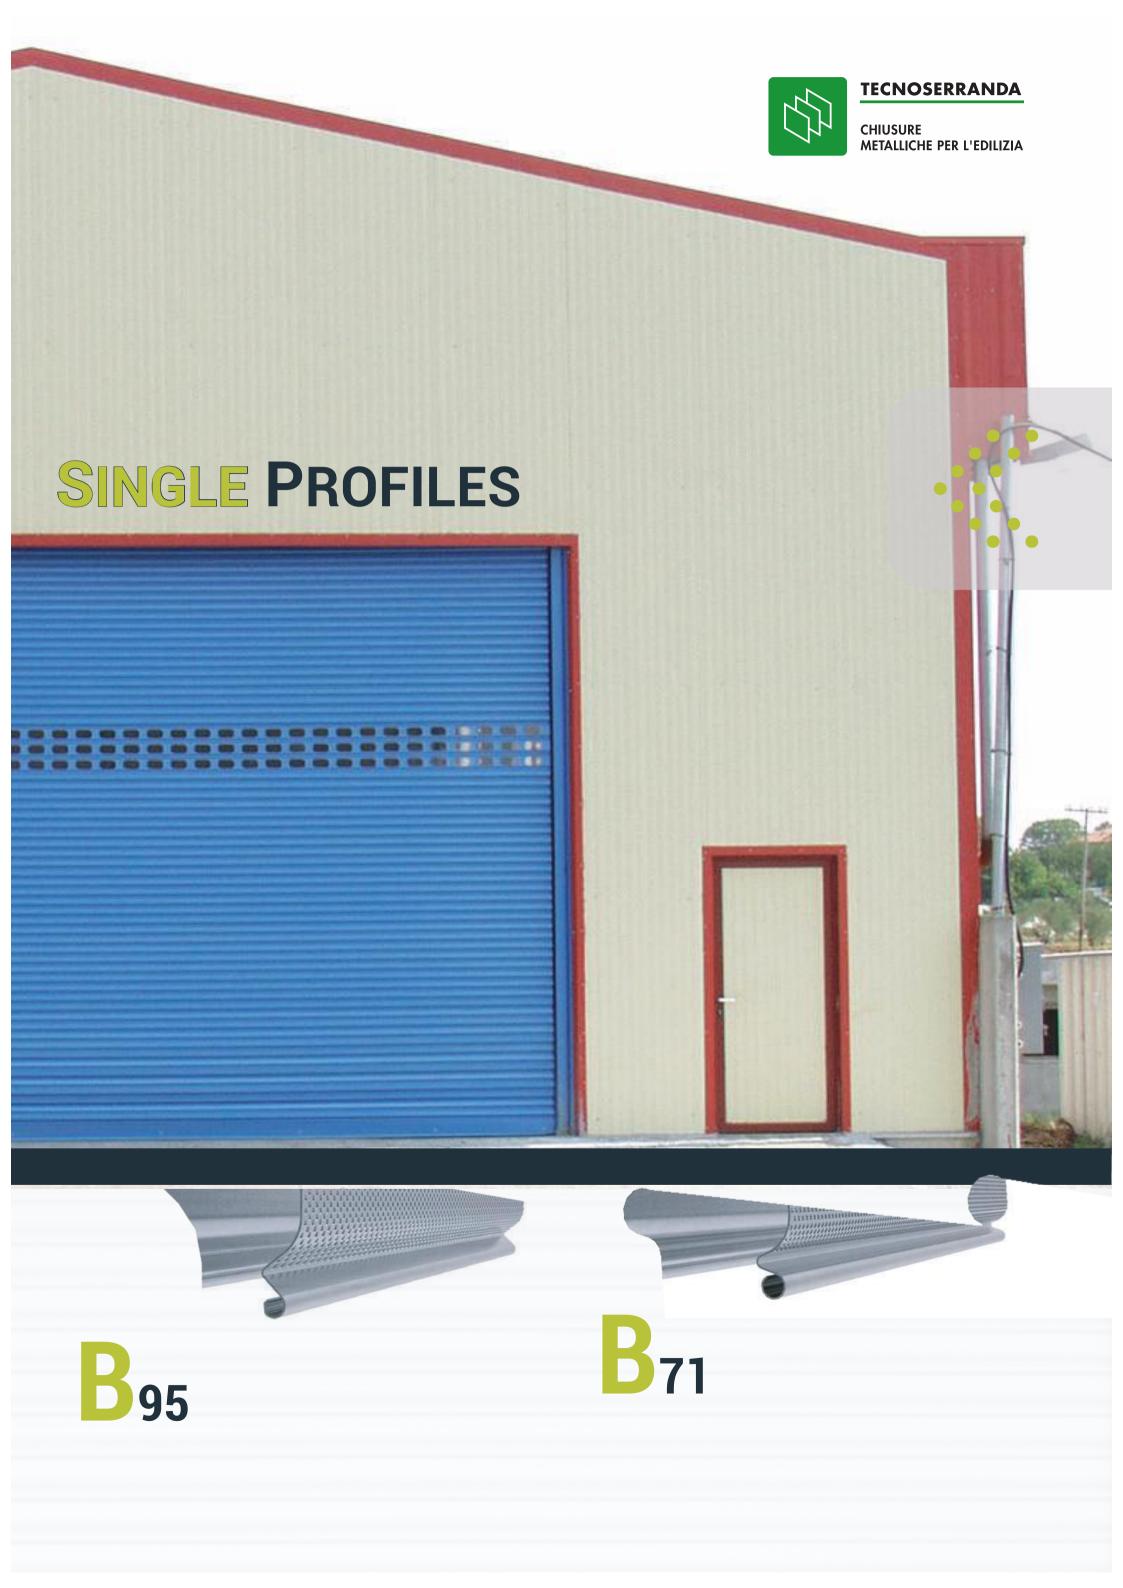

# SINGLE STEEL SHEET PROFILE

Hot galvanized steel sheet profile, suitable for warehouse, garage or shop security. In your absence rolling shutters can effectively protect your property. If you are a shop owner you will find the perforated version of the profiles quite useful as it combines in-store vision, ventilation and maximum security.

Choose between 25 RAL tints.

Windows can be placed on **P97** profile that can be combined with any other of the profiles.

| Profile Name     | P115           | P97            | B95            | B71            | DB        |
|------------------|----------------|----------------|----------------|----------------|-----------|
| Height/Step (mm) | 128,5/113      | 128,5/113      | 82,5/71        | 82,5/71        | 129,7/113 |
| Thickness (mm)   | 0,8/1,0/1,2    | 0,8/1,0/1,2    | 0,8/1,0/1,2    | 0,8/1,0/1,2    | 0,8/1,0   |
| Weight (kg/m)    | 1,15/1,43/1,72 | 1,15/1,43/1,72 | 0,98/1,23/1,48 | 0,85/1,06/1,28 | 2,3/2,88  |
|                  |                |                |                |                |           |