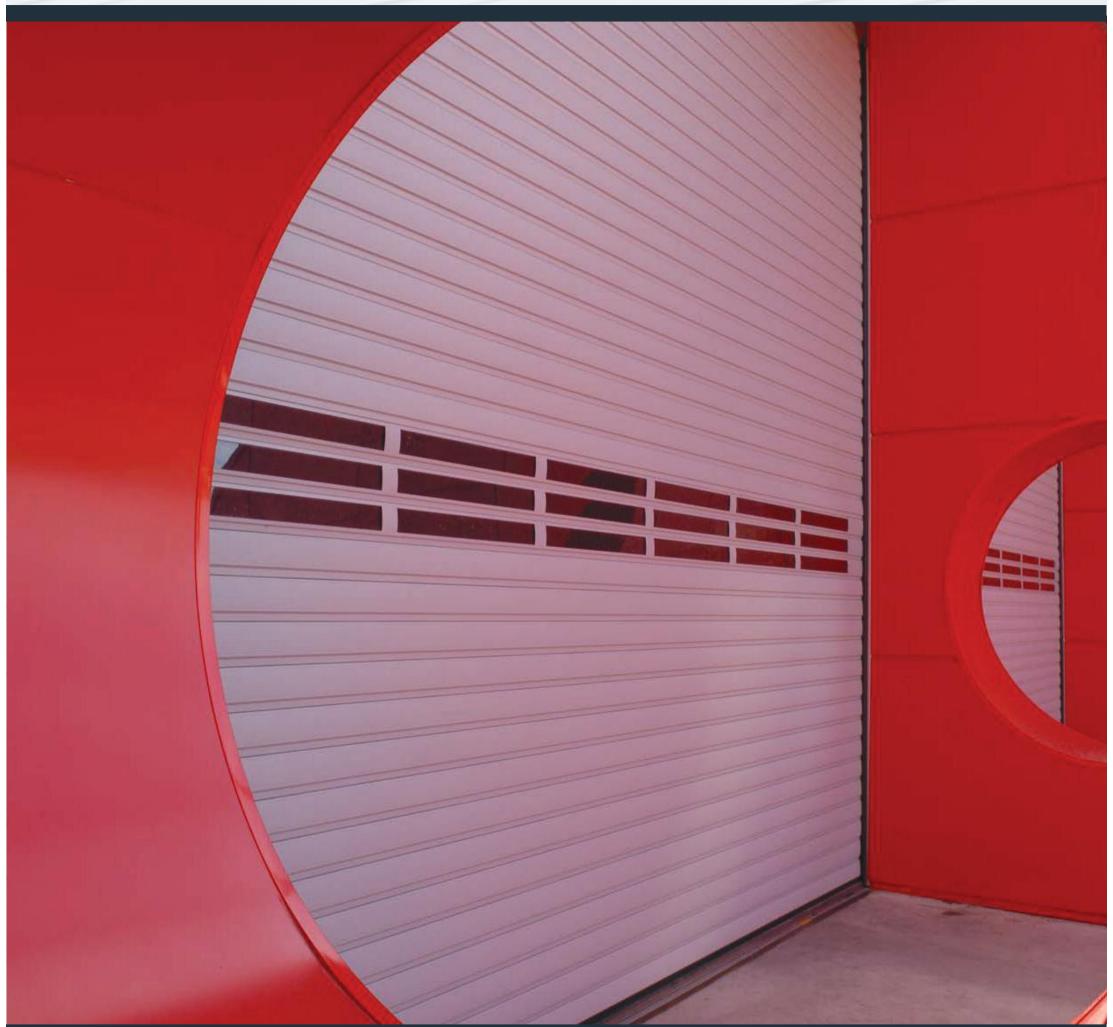

# SINGLE STEEL SHEET PROFILE

Hot galvanized steel sheet profile, suitable for warehouse, garage or shop security. In your absence rolling shutters can effectively protect your property. If you are a shop owner you will find the perforated version of the profiles quite useful as it combines in-store vision, ventilation and maximum security.

"In your
absence
rolling
shutters can
effectively
protect your
property."