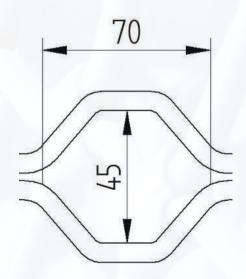

A rolling shuter that is largely hand- assembled with great persistence and patience by experienced technical staff. You can choose between three different patterns: Sparse (170x115), Medium (130x90) and Dense (70x45).

#### **Dense Profile**

Solid Iron tube (Ø8) with 70x45mm holes. Weight: 17,5 kg/m<sup>2</sup>

CHIUSURE
METALLICHE PER L'EDILIZIA

TECNOSERRANDA 2013 S.r.l. Via Palazzolo, 31/b 25032 Chiari (BS) - Italia Tel: +39 030 712121 Fax: +39 030 7001584