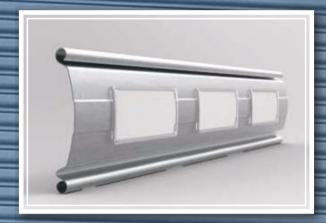

# SINGLE STEEL SHEET PROFILE

Hot galvanized steel sheet profile, suitable for warehouse, garage or shop security. In your absence rolling shutters can effectively protect your property. If you are a shop owner you will find the perforated version of the profiles quite useful as it combines in-store vision, ventilation and maximum security.

Choose between 25 RAL tints.

Windows can be placed on **P97** profile that can be combined with any other of the profiles.

| Profile Name     | P115           | P97            | B95            | B71            | DB        |
|------------------|----------------|----------------|----------------|----------------|-----------|
| Height/Step (mm) | 128,5/113      | 128,5/113      | 82,5/71        | 82,5/71        | 129,7/113 |
| Thickness (mm)   | 0,8/1,0/1,2    | 0,8/1,0/1,2    | 0,8/1,0/1,2    | 0,8/1,0/1,2    | 0,8/1,0   |
| Weight (kg/m)    | 1,15/1,43/1,72 | 1,15/1,43/1,72 | 0,98/1,23/1,48 | 0,85/1,06/1,28 | 2,3/2,88  |
|                  |                |                |                |                |           |