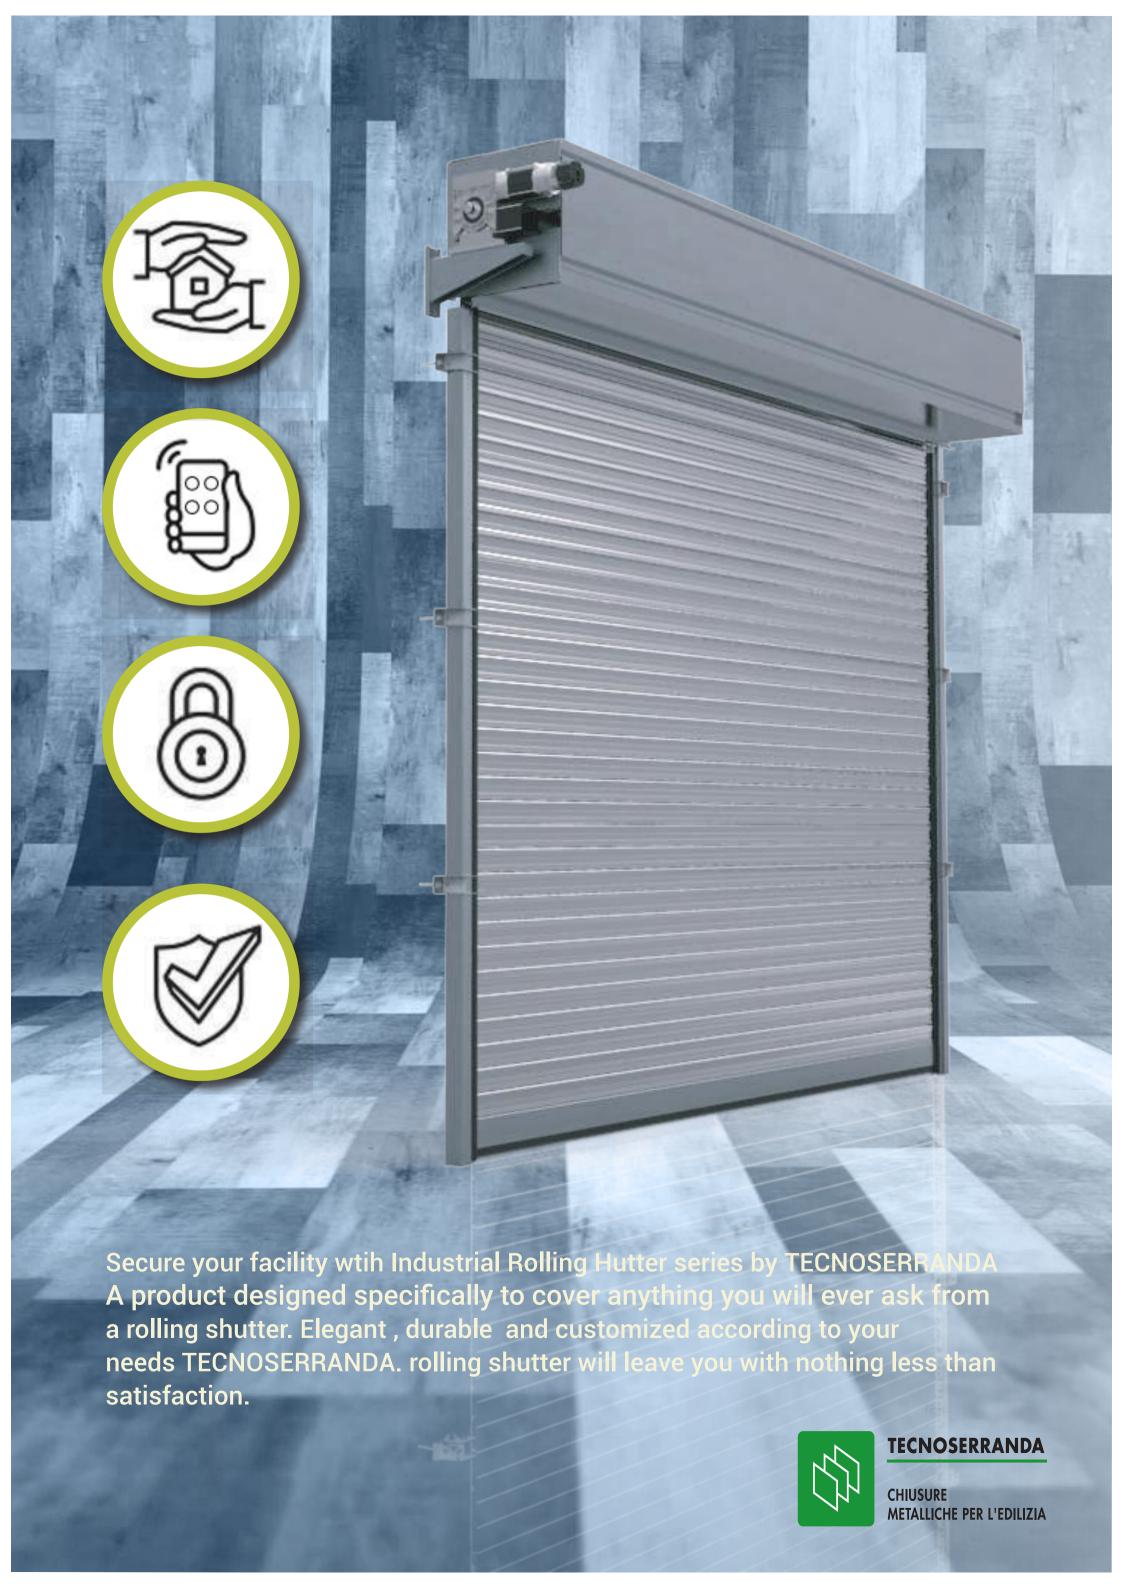

# SINGLE STEEL SHEET PROFILE

Hot galvanized steel sheet profile, suitable for warehouse, garage or shop security. In your absence rolling shutters can effectively protect your property. If you are a shop owner you will find the perforated version of the profiles quite useful as it combines in-store vision, ventilation and maximum security.