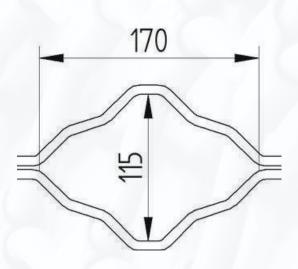

A rolling shuter that is largely hand- assembled with great persistence and patience by experienced technical staff. You can choose between three different patterns: Sparse (170x115), Medium (130x90) and Dense (70x45).

### **Sparse Profile**

Solid Iron tube (Ø8) with 170x115mm holes. Weight: 9,0 kg/m<sup>2</sup>