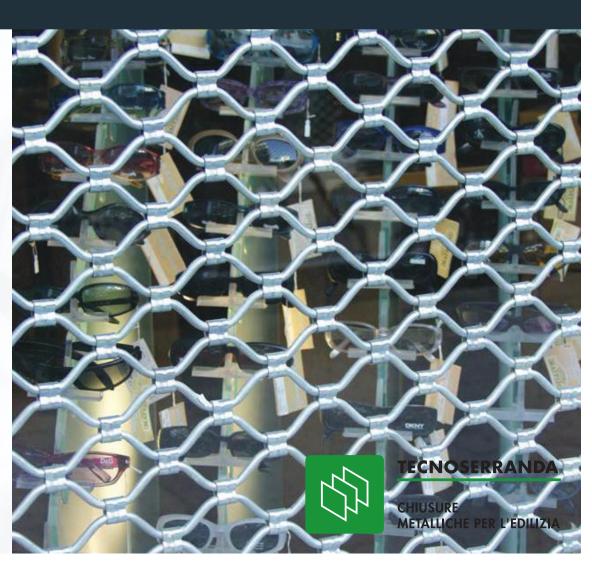

## **NET ROLLING SHUTTERS**

Specially shaped rods of galvanized solid iron diameter Ø8 that are linked between with special ties to create the overall net. Ideal for installation in storefronts due to the combination of high security and in-store vision.

A rolling shuter that is largely hand- assembled with great persistence and patience by experienced technical staff. You can choose between three different patterns: Sparse (170x115), Medium (130x90) and Dense (70x45).