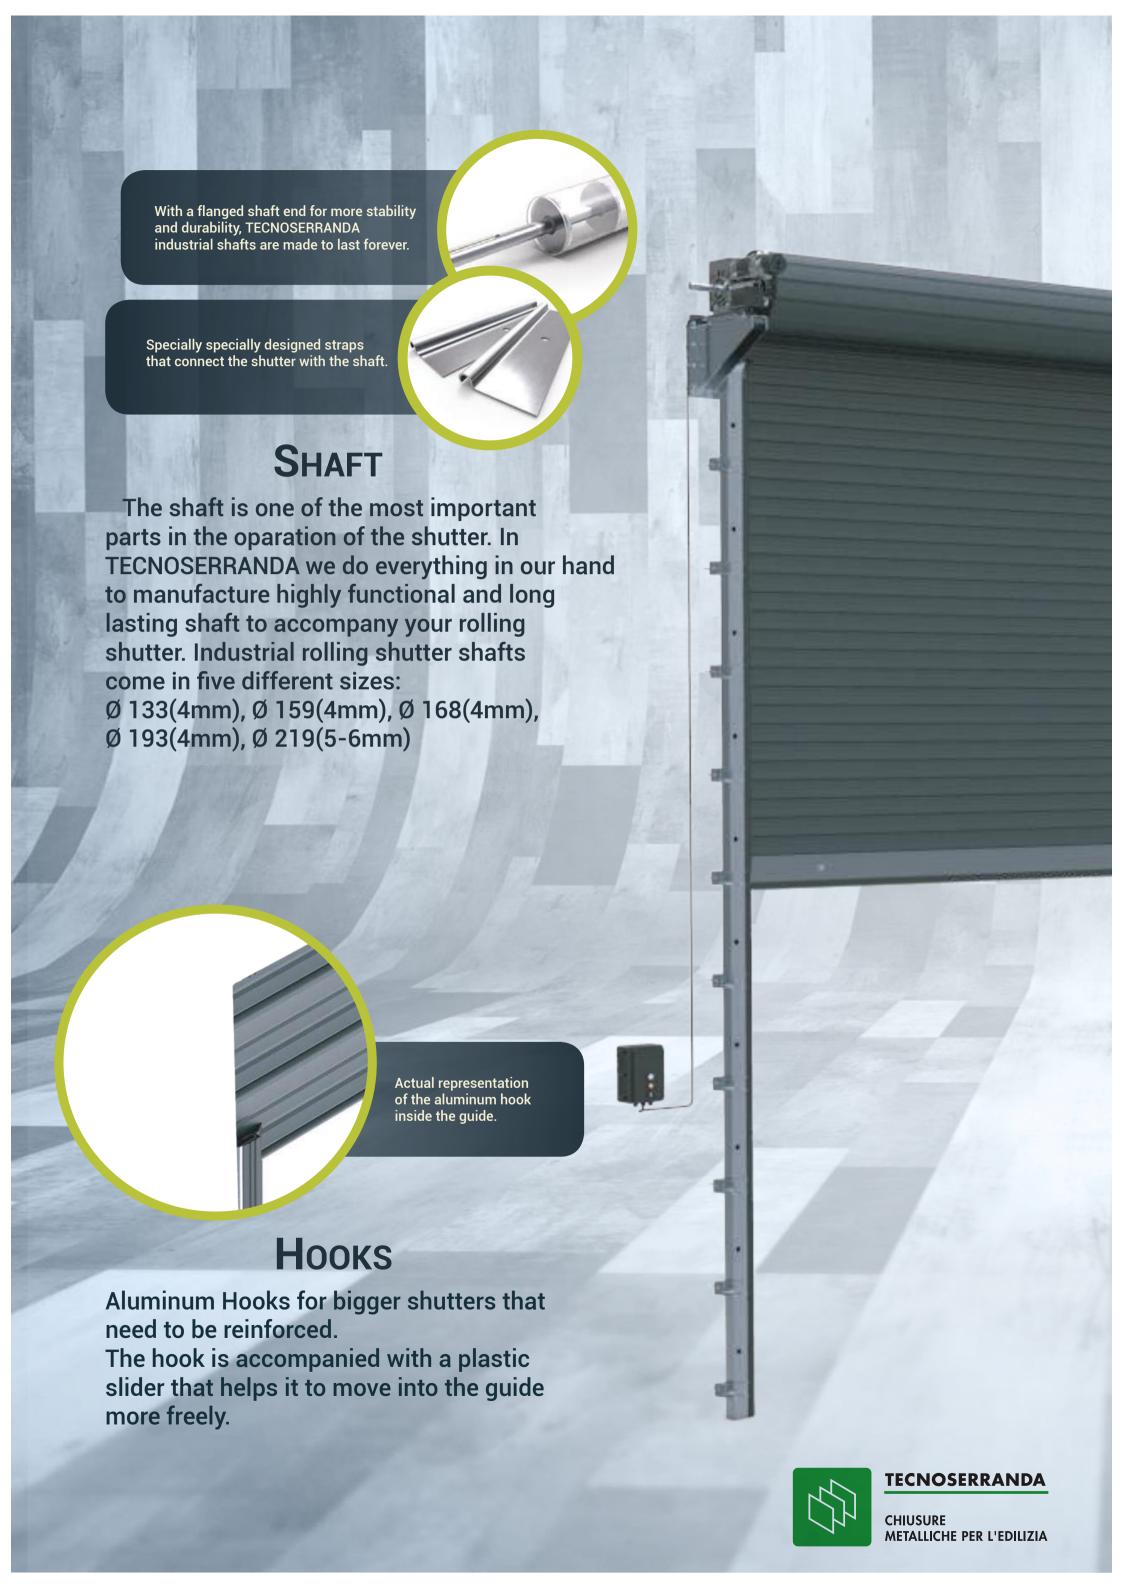

s due to the combination of high security and in-store vision.

A rolling shuter that is largely hand- assembled with great persistence and patience by experienced technical staff. You can choose between three different patterns: Sparse (170x115), Medium (130x90) and Dense (70x45).

You can choose from a wide range of powder coating colours with excellent resistance to outdoor conditions and excellent colour retention that meets the requirements of all major European architectural standards.



### **Sparse Profile**

Solid Iron tube (Ø8) with 170x115mm holes. Weight: 9,0 kg/m<sup>2</sup>







### **Medium Profile**

Solid Iron tube (Ø8) with 130x90mm holes. Weight: 11,4 kg/m<sup>2</sup>



#### **Dense Profile**

Solid Iron tube (Ø8) with 70x45mm holes. Weight: 17,5 kg/m<sup>2</sup>













CHIUSURE
METALLICHE PER L'EDILIZIA

TECNOSERRANDA 2013 S.r.l. Via Palazzolo, 31/b 25032 Chiari (BS) - Italia Tel: +39 030 712121 Fax: +39 030 7001584

E-Mail: commerciale@tecnoserranda.com Sito Web: www.tecnoserranda.it