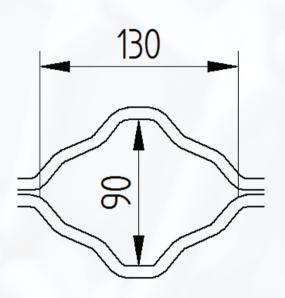

A rolling shuter that is largely hand- assembled with great persistence and patience by experienced technical staff. You can choose between three different patterns: Sparse (170x115), Medium (130x90) and Dense (70x45).

### **Medium Profile**

Solid Iron tube (Ø8) with 130x90mm holes. Weight: 11,4 kg/m<sup>2</sup>