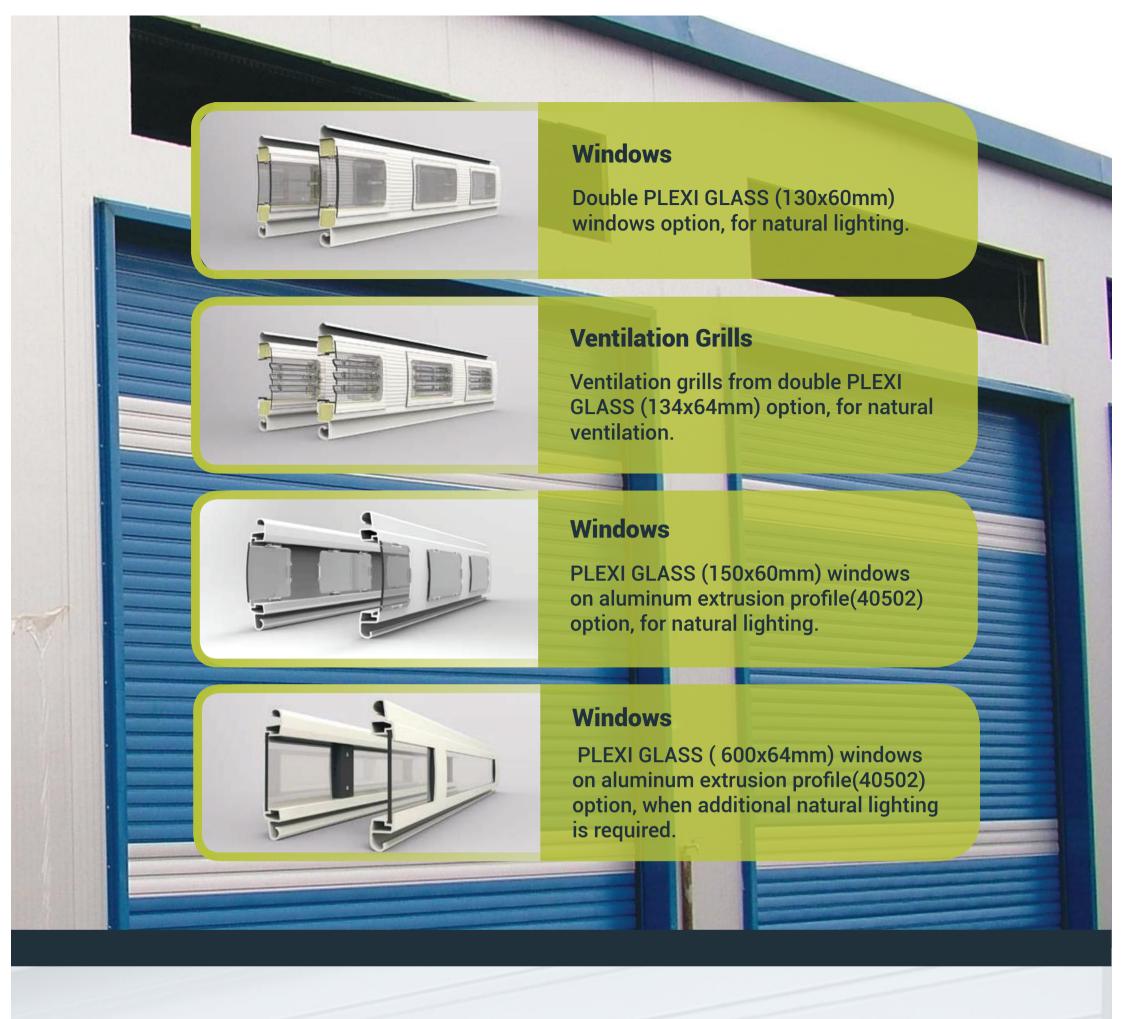

### **DOUBLE PROFILE**

For the construction of the residential rolling shutters, TECNOSERRANDA uses only high quality and durable materials. With a wide range of choices between small and big windows, ventillation and a wide range of colors you are able to create a completely customized product that fits perfectly with your building and its surroundings. TECNOSERRANDA mission is to provide you with all the advantages of safety, thermal insulation and soundproofing by creating a durable and elegant rolling shutter. The double sided profile filled with polyurethane is manufactured from either hot galvanized steel sheet or aluminum. Joining great quality and unmatched design TECNOSERRANDA has created a profile that is both durable and functional.

Choose between 25 RAL tints.

Windows can be placed on **P97** profile that can be combined with any other of the profiles.

| Profile Name     | P115           | P97            | B95            | B71            | DB        |
|------------------|----------------|----------------|----------------|----------------|-----------|
| Height/Step (mm) | 128,5/113      | 128,5/113      | 82,5/71        | 82,5/71        | 129,7/113 |
| Thickness (mm)   | 0,8/1,0/1,2    | 0,8/1,0/1,2    | 0,8/1,0/1,2    | 0,8/1,0/1,2    | 0,8/1,0   |
| Weight (kg/m)    | 1,15/1,43/1,72 | 1,15/1,43/1,72 | 0,98/1,23/1,48 | 0,85/1,06/1,28 | 2,3/2,88  |
|                  |                |                |                |                |           |