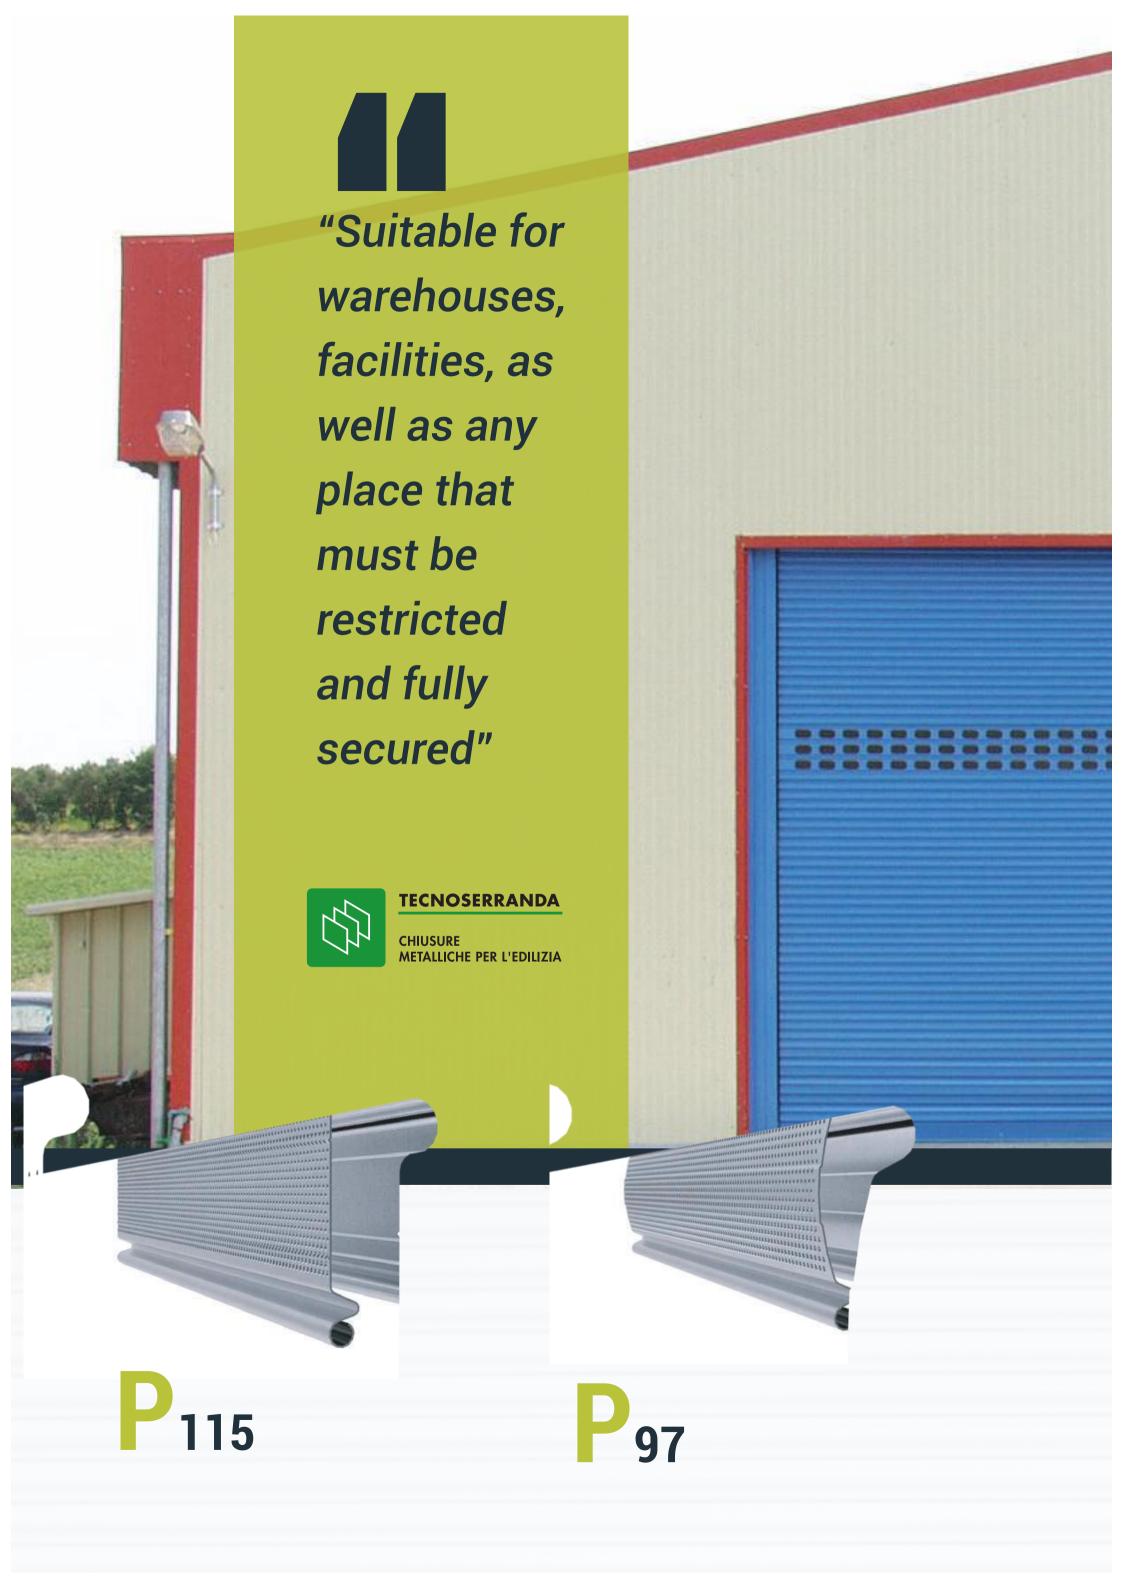

# SINGLE STEEL SHEET PROFILE

Hot galvanized steel sheet profile, suitable for warehouse, garage or shop security. In your absence rolling shutters can effectively protect your property. If you are a shop owner you will find the perforated version of the profiles quite useful as it combines in-store vision, ventilation and maximum security.

Choose between 25 RAL tints.

Windows can be placed on **P97** profile that can be combined with any other of the profiles.

| Profile Name     | P115           | P97            | B95            | B71            | DB        |
|------------------|----------------|----------------|----------------|----------------|-----------|
| Height/Step (mm) | 128,5/113      | 128,5/113      | 82,5/71        | 82,5/71        | 129,7/113 |
| Thickness (mm)   | 0,8/1,0/1,2    | 0,8/1,0/1,2    | 0,8/1,0/1,2    | 0,8/1,0/1,2    | 0,8/1,0   |
| Weight (kg/m)    | 1,15/1,43/1,72 | 1,15/1,43/1,72 | 0,98/1,23/1,48 | 0,85/1,06/1,28 | 2,3/2,88  |
|                  |                |                |                |                |           |

"In your
absence
rolling
shutters can
effectively
protect your
property."