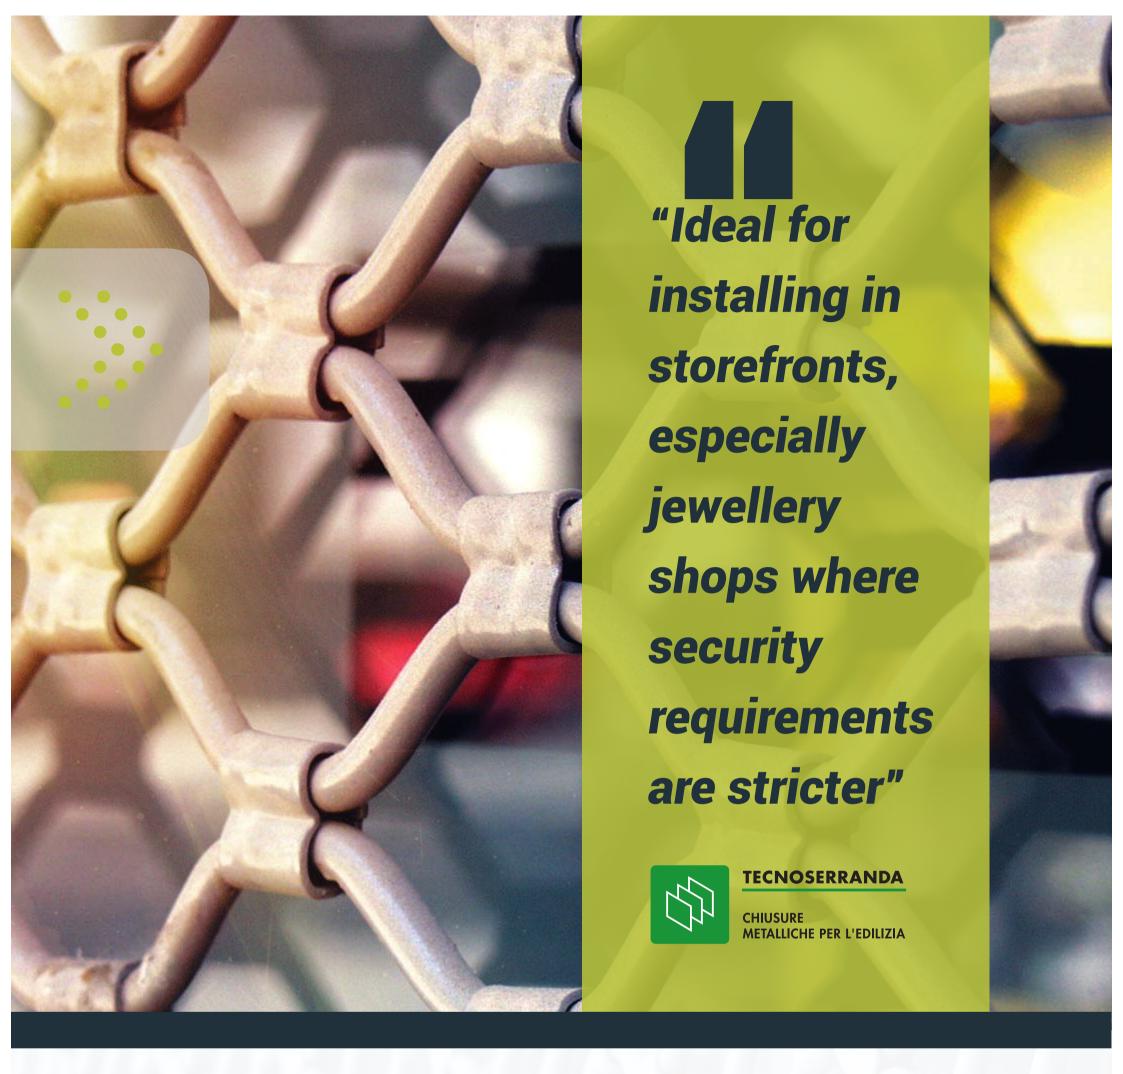

## **NET ROLLING SHUTTERS**

Specially shaped rods of galvanized solid iron diameter Ø8 that are linked between with special ties to create the overall net. Ideal for installation in storefronts due to the combination of high security and in-store vision.

A rolling shuter that is largely hand- assembled with great persistence and patience by experienced technical staff. You can choose between three different patterns: Sparse (170x115), Medium (130x90) and Dense (70x45).