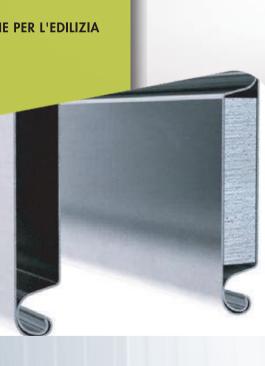

# SINGLE STEEL SHEET PROFILE

Hot galvanized steel sheet profile, suitable for warehouse, garage or shop security. In your absence rolling shutters can effectively protect your property. If you are a shop owner you will find the perforated version of the profiles quite useful as it combines in-store vision, ventilation and maximum security.

You can choose from a wide range of powder coating colours with excellent resistance to outdoor conditions and excellent colour retention that meets the requirements of all major European architectural standards.

Choose between 25 RAL tints.

Windows can be placed on **P97** profile that can be combined with any other of the profiles.

| Profile Name     | P115           | P97            | B95            | B71            | DB        |
|------------------|----------------|----------------|----------------|----------------|-----------|
| Height/Step (mm) | 128,5/113      | 128,5/113      | 82,5/71        | 82,5/71        | 129,7/113 |
| Thickness (mm)   | 0,8/1,0/1,2    | 0,8/1,0/1,2    | 0,8/1,0/1,2    | 0,8/1,0/1,2    | 0,8/1,0   |
| Weight (kg/m)    | 1,15/1,43/1,72 | 1,15/1,43/1,72 | 0,98/1,23/1,48 | 0,85/1,06/1,28 | 2,3/2,88  |
|                  |                |                |                |                |           |

"In your
absence
rolling
shutters can
effectively
protect your
property."