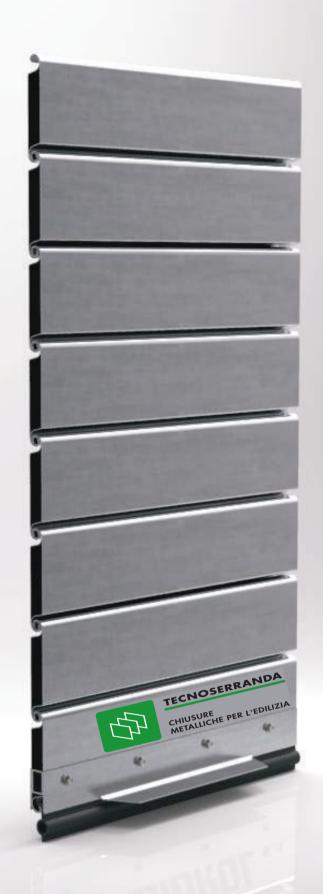

# SINGLE STEEL SHEET PROFILE

Hot galvanized steel sheet profile, suitable for warehouse, garage or shop security. In your absence rolling shutters can effectively protect your property. If you are a shop owner you will find the perforated version of the profiles quite useful as it combines in-store vision, ventilation and maximum security.

You can choose from a wide range of powder coating colours with excellent resistance to outdoor conditions and excellent colour retention that meets the requirements of all major European architectural standards.

Choose between 25 RAL tints.

Windows can be placed on **P97** profile that can be combined with any other of the profiles.

| Profile Name     | P115           | P97            | B95            | B71            | DB        |
|------------------|----------------|----------------|----------------|----------------|-----------|
| Height/Step (mm) | 128,5/113      | 128,5/113      | 82,5/71        | 82,5/71        | 129,7/113 |
| Thickness (mm)   | 0,8/1,0/1,2    | 0,8/1,0/1,2    | 0,8/1,0/1,2    | 0,8/1,0/1,2    | 0,8/1,0   |
| Weight (kg/m)    | 1,15/1,43/1,72 | 1,15/1,43/1,72 | 0,98/1,23/1,48 | 0,85/1,06/1,28 | 2,3/2,88  |
|                  |                |                |                |                |           |

"In your
absence
rolling
shutters can
effectively
protect your
property."