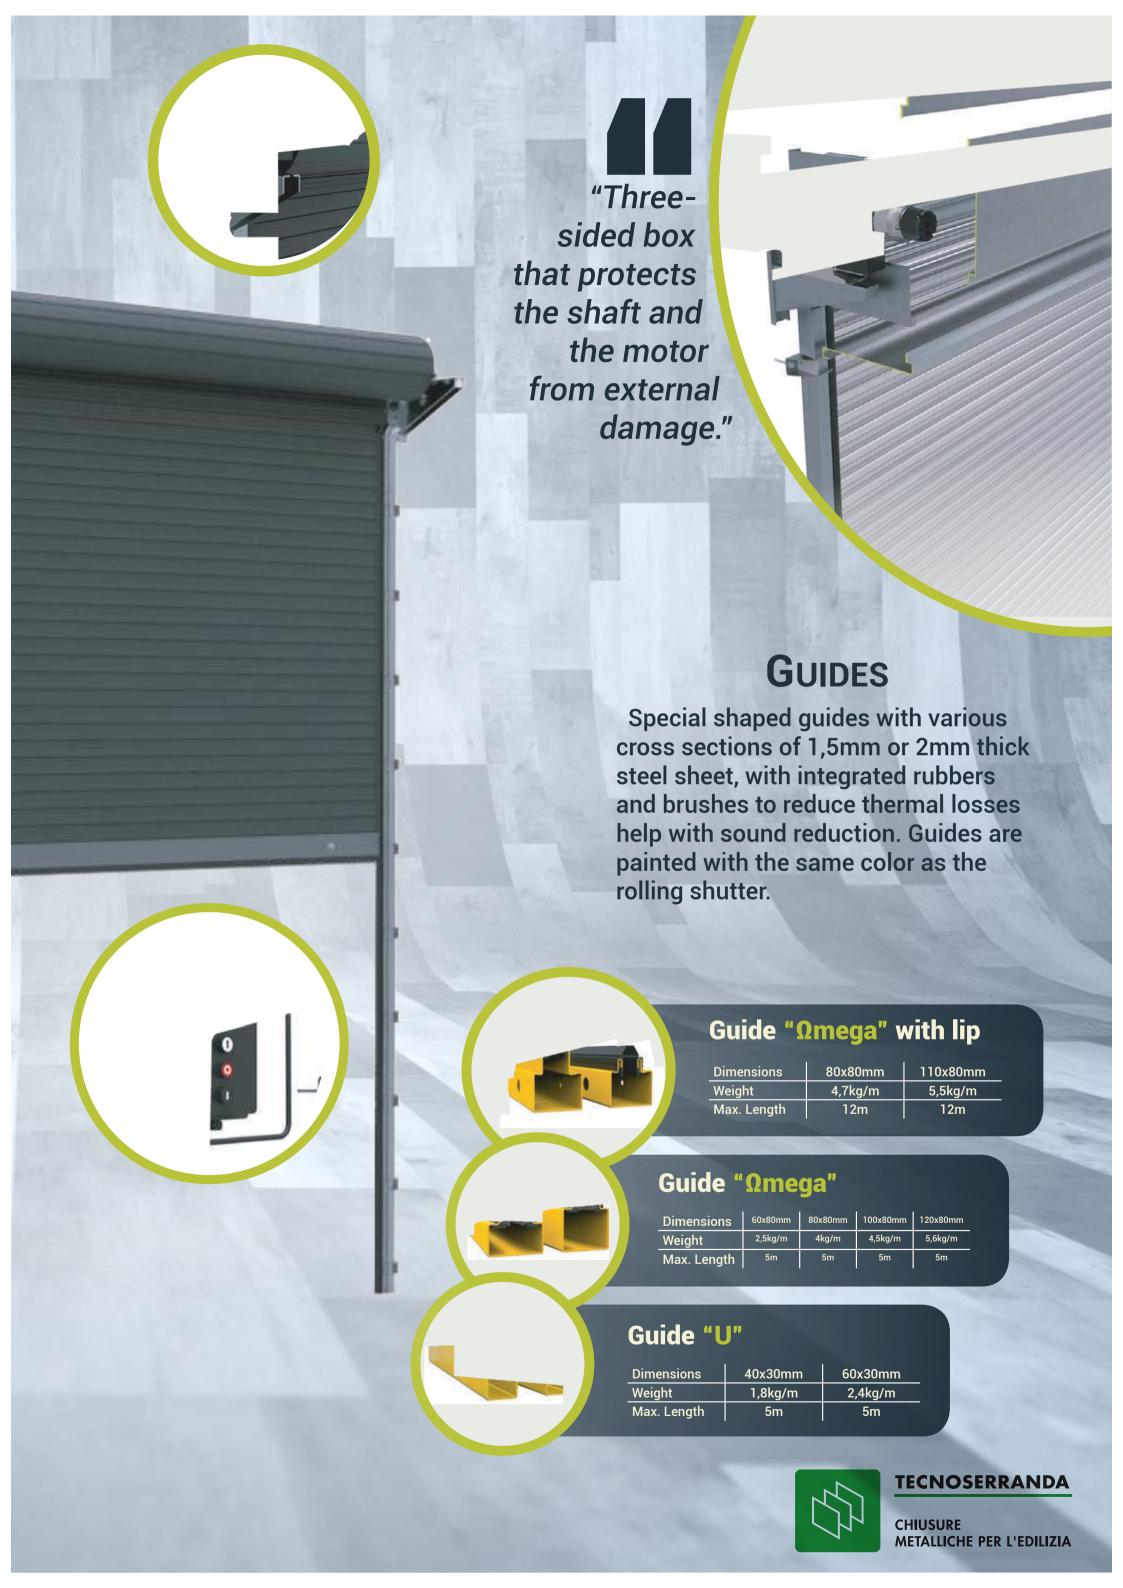

due to the combination of high security and in-store vision.

A rolling shuter that is largely hand- assembled with great persistence and patience by experienced technical staff. You can choose between three different patterns: Sparse (170x115), Medium (130x90) and Dense (70x45).

You can choose from a wide range of powder coating colours with excellent resistance to outdoor conditions and excellent colour retention that meets the requirements of all major European architectural standards.



### **Sparse Profile**

Solid Iron tube (Ø8) with 170x115mm holes. Weight: 9,0 kg/m<sup>2</sup>







### **Medium Profile**

Solid Iron tube (Ø8) with 130x90mm holes. Weight: 11,4 kg/m<sup>2</sup>



#### **Dense Profile**

Solid Iron tube (Ø8) with 70x45mm holes. Weight: 17,5 kg/m<sup>2</sup>













CHIUSURE
METALLICHE PER L'EDILIZIA

TECNOSERRANDA 2013 S.r.l. Via Palazzolo, 31/b 25032 Chiari (BS) - Italia Tel: +39 030 712121 Fax: +39 030 7001584

E-Mail: commerciale@tecnoserranda.com Sito Web: www.tecnoserranda.it