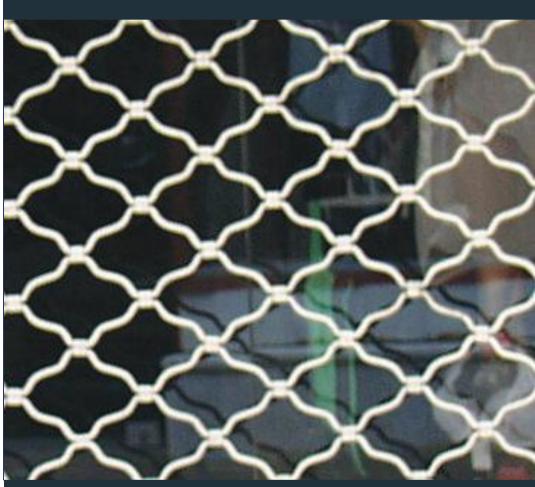

## **NET ROLLING SHUTTERS**

Specially shaped rods of galvanized solid iron diameter Ø8 that are linked between with special ties to create the overall net. Ideal for installation in storefronts due to the combination of high security and in-store vision.

A rolling shuter that is largely hand- assembled with great persistence and patience by experienced technical staff. You can choose between three different patterns: Sparse (170x115), Medium (130x90) and Dense (70x45).