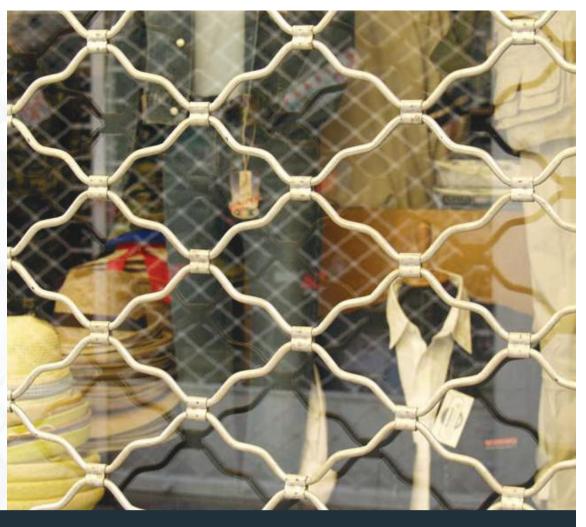

## **NET ROLLING SHUTTERS**

Specially shaped rods of galvanized solid iron diameter Ø8 that are linked between with special ties to create the overall net. Ideal for installation in storefronts due to the combination of high security and in-store vision.

A rolling shuter that is largely hand- assembled with great persistence and patience by experienced technical staff. You can choose between three different patterns: Sparse (170x115), Medium (130x90) and Dense (70x45).